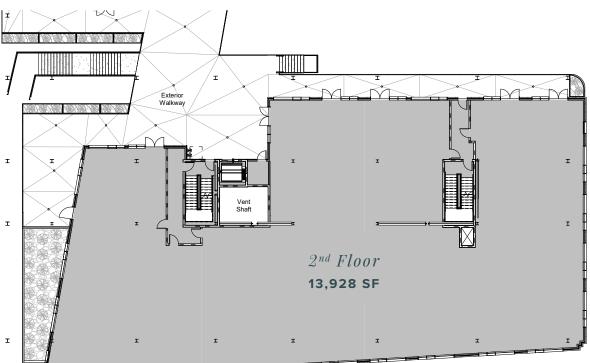

e offers office users the most innovative work experience in Houston. Twelve foot windows overlook heritage live oaks, cypress groves, and planted over-sized balconies that immerse the user in nature. Eat, exercise, and gather on-site: the ultimate in convenience.



24/7 manned Security

**Laundry**Pick-Up and Delivery

Delivery Lockers
Amazon-UPS-FedEx

Car and Bicycle

**80k SF** best-in-class retail

**Collaborative**Greenspaces







Outdoor private terraces will be accessible to employees without having to leave the 3rd floor.

The design embraces biophilia and includes a large number of lush planters and green walls.

Large balconies and terraces at each level connect the building's occupants to the outside with green verandas connecting the building to sweeping downtown views.







### Access





# The Neighborhood

11 James Beard nominations

within 8 blocks

20 of Houston's top 100 restaurants

within 7 blocks

200+ restaurants, coffee shops & bars

within 1 mile

OVER 100 RETAILERS AND RESTAURANTS WITHIN A 10-BLOCK RADIUS



































## Montrose: Houston's Cultural Epicenter









#### 91 Walk Score

(one of the highest in the city)

"Houston's, and Texas's, coolest neighborhood"

TexasMonthly

"Houston's hippest neighborhood is also home to some of it's best bites" bon appetit

"14 Coolest Neighborhoods In America"
TripAdvisor











Radom Capital is an award-winning, diversified real estate investment, development and management firm based in Houston, Texas. We aspire to collaborate community, culture and commerce in all of our