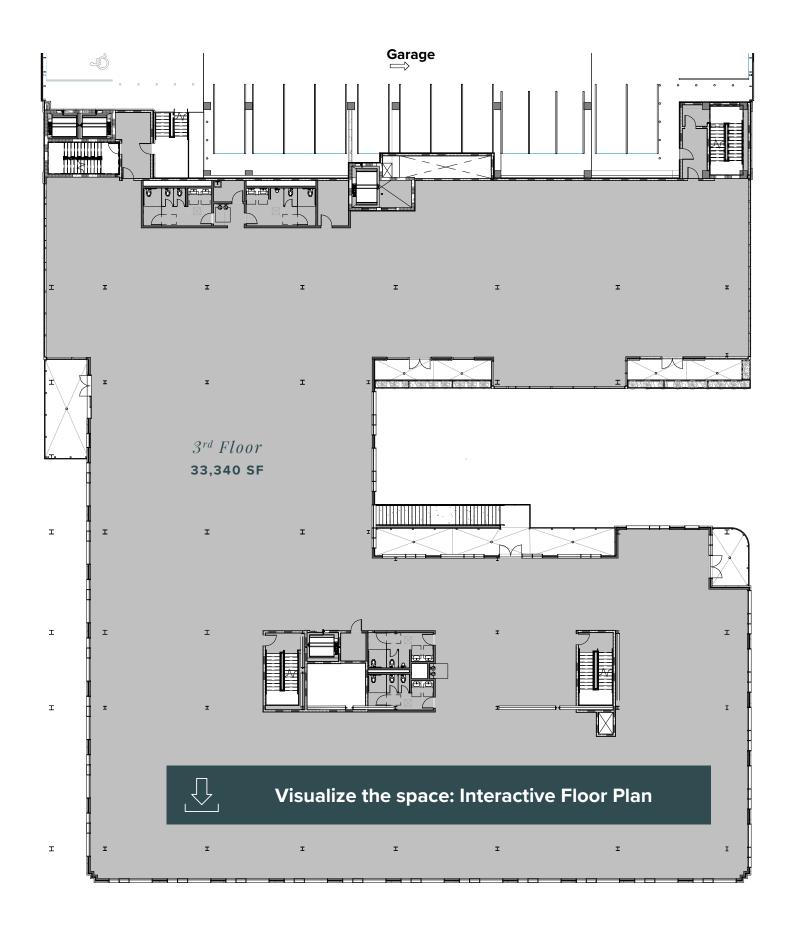

offers office users the most innovative work experience in Houston. Twelve foot windows overlook heritage live oaks, cypress groves, and planted over-sized balconies that immerse the user in nature. Eat, exercise, and gather on-site: the ultimate in convenience.



24/7 manned Security

**Laundry**Pick-Up and Delivery

Delivery Lockers
Amazon-UPS-FedEx

Car and Bicycle

**80k SF** best-in-class retail

**Collaborative**Greenspaces







Outdoor private terraces will be accessible to employees without having to leave the 3rd floor.

The design embraces biophilia and includes a large number of lush planters and green walls.

Large balconies and terraces at each level connect the building's occupants to the outside with green verandas connecting the building to sweeping downtown views.







### Access





# The Neighborhood

11 James Beard nominations

within 8 blocks

20 of Houston's top 100 restaurants

within 7 blocks

200+ restaurants, coffee shops & bars

within 1 mile

OVER 100 RETAILERS AND RESTAURANTS WITHIN A 10-BLOCK RADIUS



































## Montrose: Houston's Cultural Epicenter









#### 91 Walk Score

(one of the highest in the city)

"Houston's, and Texas's, coolest neighborhood"

TexasMonthly

"Houston's hippest neighborhood is also home to some of it's best bites" bon appetit

"14 Coolest Neighborhoods In America"
TripAdvisor











Radom Capital is an award-winning, diversified real estate investment, development and management firm based in Houston, Texas. We aspire to collaborate community, culture and commerce in all of our p