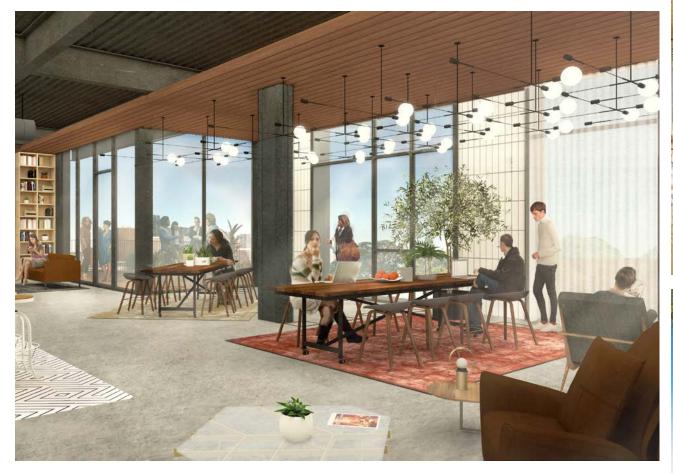

### Office Experience

Montrose Collective offers office users the most innovative work experience in Houston. Twelve foot windows overlook heritage live oaks, cypress groves, and planted over-sized balconies that immerse the user in nature. Eat, exercise, and gather on-site: the ultimate in convenience.

The design embraces biophilia and includes a large number of lush planters and green walls.

Large balconies and terraces at each level connect the building's occupants to the outside with green verandas connecting the building to sweeping downtown views.