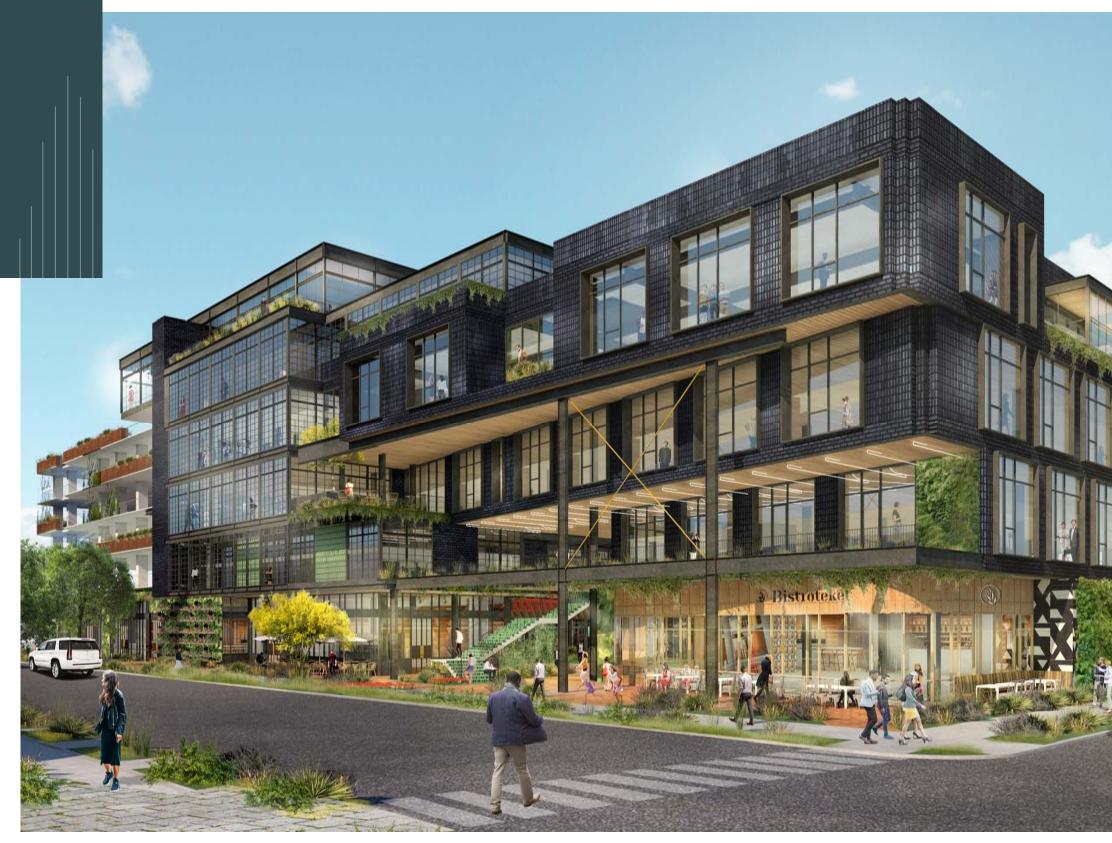

Montrose Collective is a creative canvas in the heart of Houston's most culturally eclectic neighborhood. We worked to infuse the creative character and energy of the Montrose neighborhood into every aspect of the design. The project has been imagined by a team of internationally acclaimed designers around the pedestrian. Honest materials detail expressive buildings, unique storefronts and unexpected moments.

# WELCOME TO MONTROSE COLLECTIVE

### Arrival

Montrose Collective is the future of office and offers [Tenant] a stress free workplace. From your arrival on the property, and through the workday, Montrose Collective has been designed to minimize confined spaces and shared surfaces, while maximizing the health, welfare, livability and productivity of its occupants.

**60K SQFT of Boutique Retail** 

### Office Experience

Montrose Collective offers office users the most innovative work experience in Houston. Twelve foot windows overlook heritage live oaks, cypress groves, and planted over-sized balconies that immerse the user in nature. Eat, exercise, and gather on-site: the ultimate in convenience.