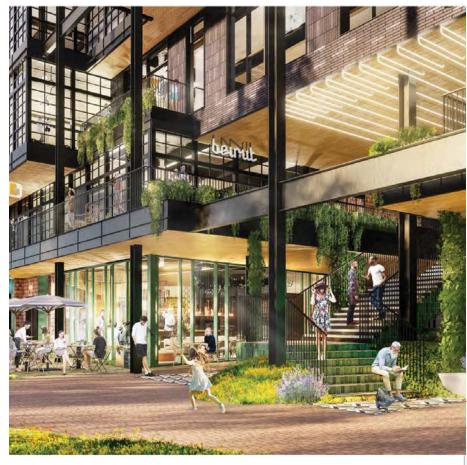

**60K SQFT of Boutique Retail** 

24/7 manned Security

**Laundry**Pick-Up and Delivery

Delivery Lockers
Amazon-UPS-FedEx

Car and Bicycle

**80k SF** best-in-class retail

**Collaborative**Greenspaces

Outdoor private terraces will be accessible to employees without having to leave the 3rd floor.

The design embraces biophilia and includes a large number of lush planters and green walls.

Large balconies and terraces at each level connect the building's occupants to the outside with green verandas connecting the building to sweeping downtown views.