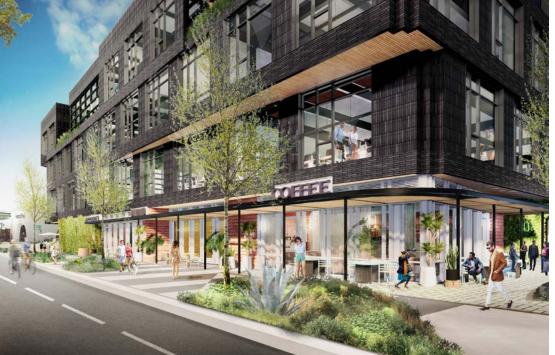

**60K SQFT of Boutique Retail** 

24/7 manned Security

**Laundry**Pick-Up and Delivery

Delivery Lockers
Amazon-UPS-FedEx

Car and Bicycle

**80k SF** best-in-class retail

**Collaborative**Greenspaces

Outdoor private terraces will be accessible to employees without having to leave the 3rd floor.