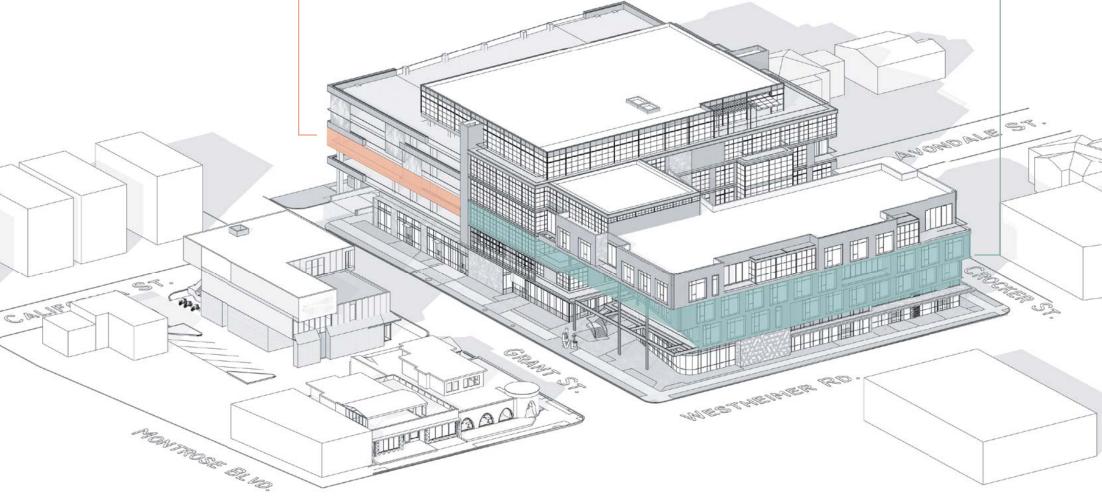

#### Seamless parking experience

- On-site garage with 316 spaces
- Park assist with digital spot counters and available spot markers
- Overhead RFID scanners for garage entry
- Bypass the elevator: third-floor garage access for employees and guests
- 3 per 1,000 parking ratio

#### **Creating New Solutions for New Concerns**

- Private elevator access for employees and guests
- Walk-up, open-air emerald tile expressive stairwell
- 5 outdoor private patios totaling 1,950 RSF
- Bluetooth enabled access control (no key cards, only using phone)
- HVAC will comprise highest quality commercial grade filtration of airborne nuclei particles

### Access