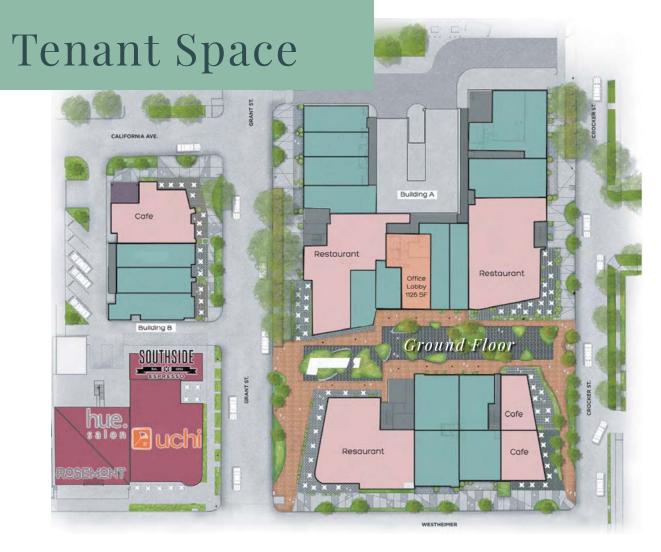

ive offers office users the most innovative work experience in Houston. Twelve foot windows overlook heritage live oaks, cypress groves, and planted over-sized balconies that immerse the user in nature. Eat, exercise, and gather on-site: the ultimate in convenience.



24/7 manned Security

**Laundry**Pick-Up and Delivery

Delivery Lockers
Amazon-UPS-FedEx

Car and Bicycle

**80k SF** best-in-class retail

**Collaborative**Greenspaces







Outdoor private terraces will be accessible to employees without having to leave the 3rd floor.

The design embraces biophilia and includes a large number of lush planters and green walls.

Large balconies and terraces at each level connect the building's occupants to the outside with green verandas connecting the building to sweeping downtown views.







### Access





# The Neighborhood

11 James Beard nominations

within 8 blocks

20 of Houston's top 100 restaurants

within 7 blocks

200+ restaurants, coffee shops & bars

within 1 mile

OVER 100 RETAILERS AND RESTAURANTS WITHIN A 10-BLOCK RADIUS



































## Montrose: Houston's Cultural Epicenter









#### 91 Walk Score

(one of the highest in the city)

"Houston's, and Texas's, coolest neighborhood"

TexasMonthly

"Houston's hippest neighborhood is also home to some of it's best bites" bon appetit

"14 Coolest Neighborhoods In America"
TripAdvisor











Radom Capital is an award-winning, diversified real estate investment, development and management firm based in Houston, Texas. We aspire to collaborate community, culture and commerce in all of o