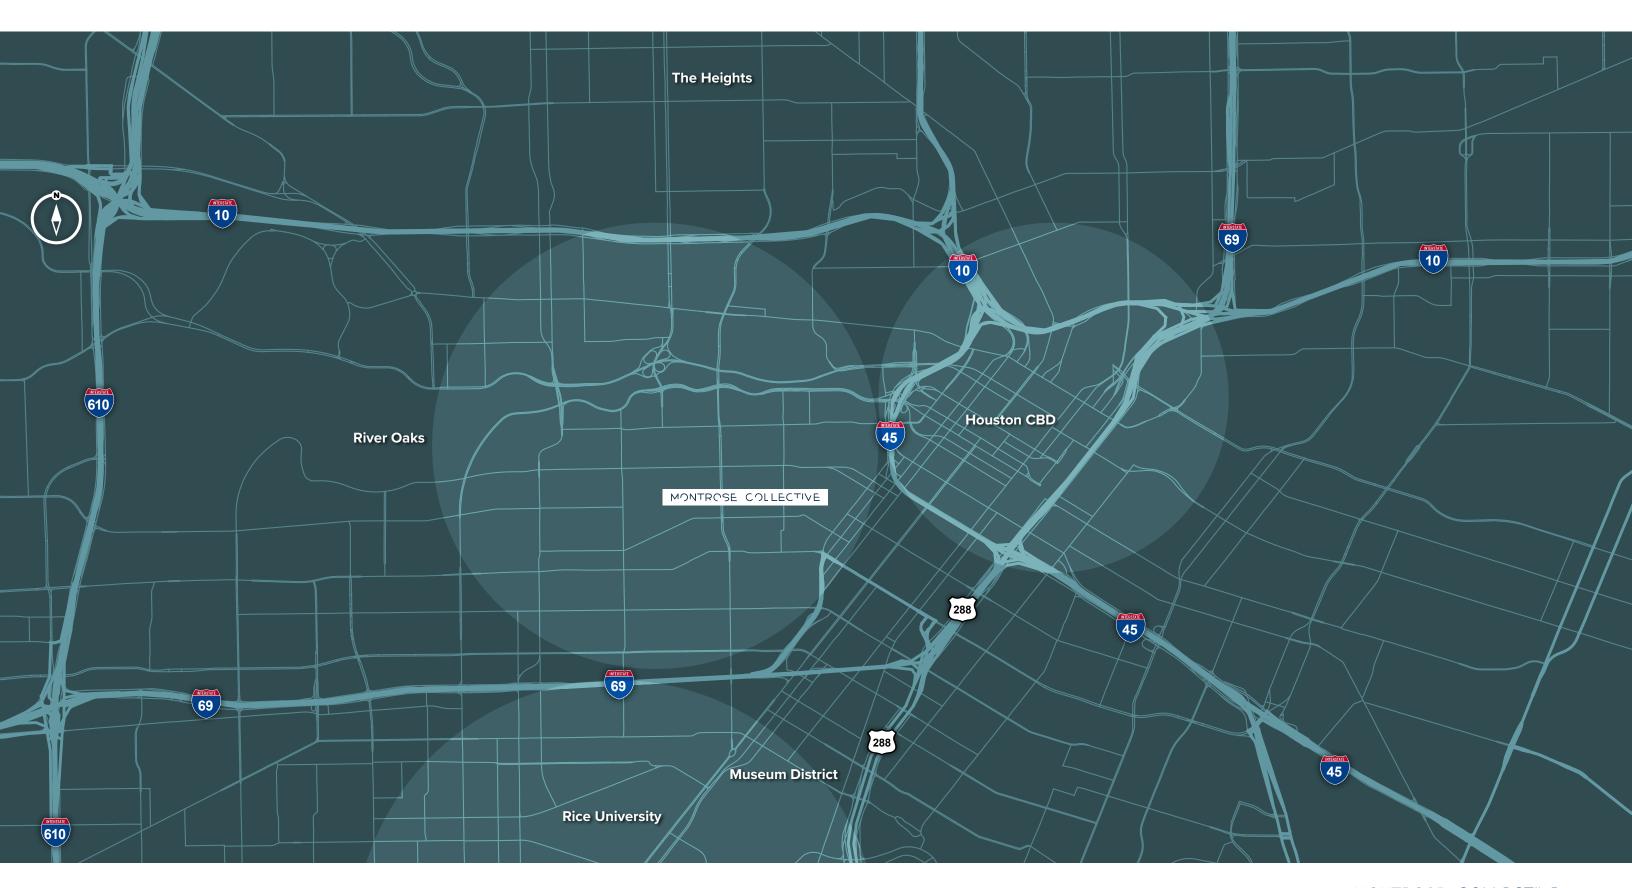

users the most innovative work experience in Houston. Twelve foot windows overlook heritage live oaks, cypress groves, and planted over-sized balconies that immerse the user in nature. Eat, exercise, and gather on-site: the ultimate in convenience.



24/7 manned Security

**Laundry**Pick-Up and Delivery

Delivery Lockers
Amazon-UPS-FedEx

Car and Bicycle

**80k SF** best-in-class retail

**Collaborative**Greenspaces







Outdoor private terraces will be accessible to employees without having to leave the 3rd floor.

The design embraces biophilia and includes a large number of lush planters and green walls.

Large balconies and terraces at each level connect the building's occupants to the outside with green verandas connecting the building to sweeping downtown views.







### Access





# The Neighborhood

11 James Beard nominations

within 8 blocks

20 of Houston's top 100 restaurants

within 7 blocks

200+ restaurants, coffee shops & bars

within 1 mile

OVER 100 RETAILERS AND RESTAURANTS WITHIN A 10-BLOCK RADIUS



































## Montrose: Houston's Cultural Epicenter









#### 91 Walk Score

(one of the highest in the city)

"Houston's, and Texas's, coolest neighborhood"

TexasMonthly

"Houston's hippest neighborhood is also home to some of it's best bites" bon appetit

"14 Coolest Neighborhoods In America"
TripAdvisor











Radom Capital is an award-winning, diversified real estate investment, development and management firm based in Houston, Texas. We aspire to collaborate community, culture and commerce in all of our projects. **We