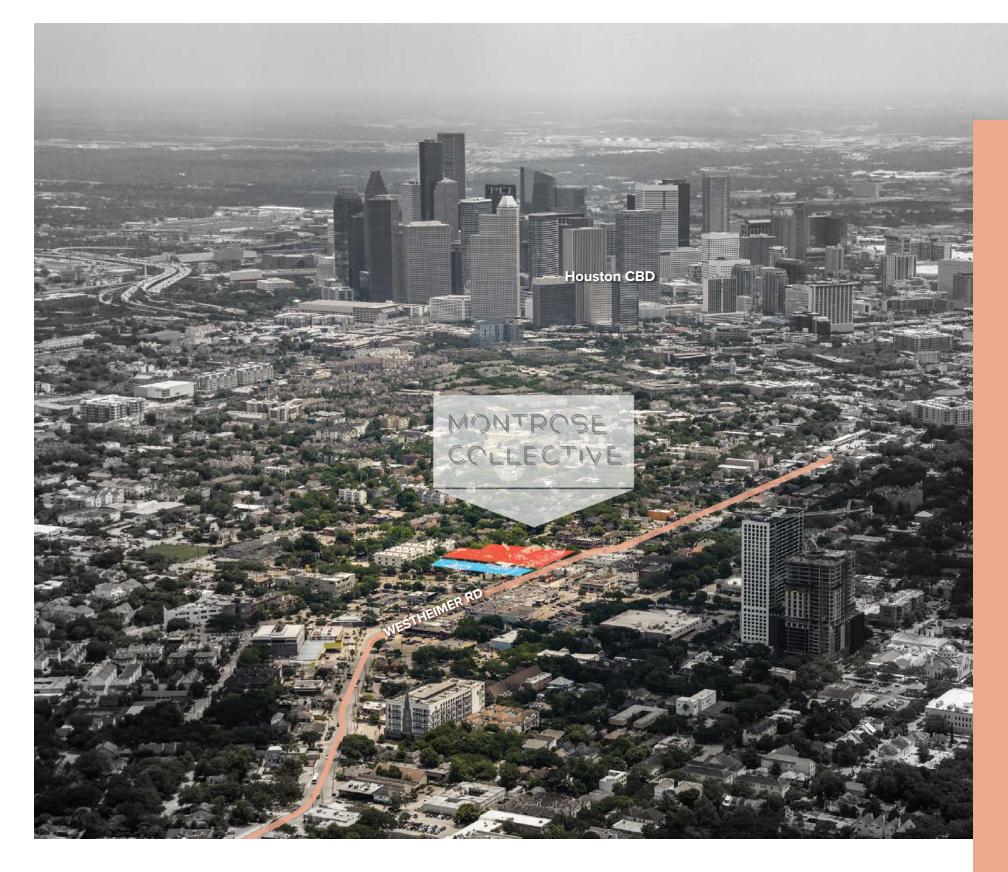

ers the most innovative work experience in Houston. Twelve foot windows overlook heritage live oaks, cypress groves, and planted over-sized balconies that immerse the user in nature. Eat, exercise, and gather on-site: the ultimate in convenience.



24/7 manned Security

**Laundry**Pick-Up and Delivery

Delivery Lockers
Amazon-UPS-FedEx

Car and Bicycle

**80k SF** best-in-class retail

**Collaborative**Greenspaces







Outdoor private terraces will be accessible to employees without having to leave the 3rd floor.

The design embraces biophilia and includes a large number of lush planters and green walls.

Large balconies and terraces at each level connect the building's occupants to the outside with green verandas connecting the building to sweeping downtown views.







### Access





# The Neighborhood

11 James Beard nominations

within 8 blocks

20 of Houston's top 100 restaurants

within 7 blocks

200+ restaurants, coffee shops & bars

within 1 mile

OVER 100 RETAILERS AND RESTAURANTS WITHIN A 10-BLOCK RADIUS



































## Montrose: Houston's Cultural Epicenter









#### 91 Walk Score

(one of the highest in the city)

"Houston's, and Texas's, coolest neighborhood"

TexasMonthly

"Houston's hippest neighborhood is also home to some of it's best bites" bon appetit

"14 Coolest Neighborhoods In America"
TripAdvisor











Radom Capital is an award-winning, diversified real estate investment, development and management firm based in Houston, Texas. We aspire to collaborate community, culture and commerce in all of our projects. **We ar