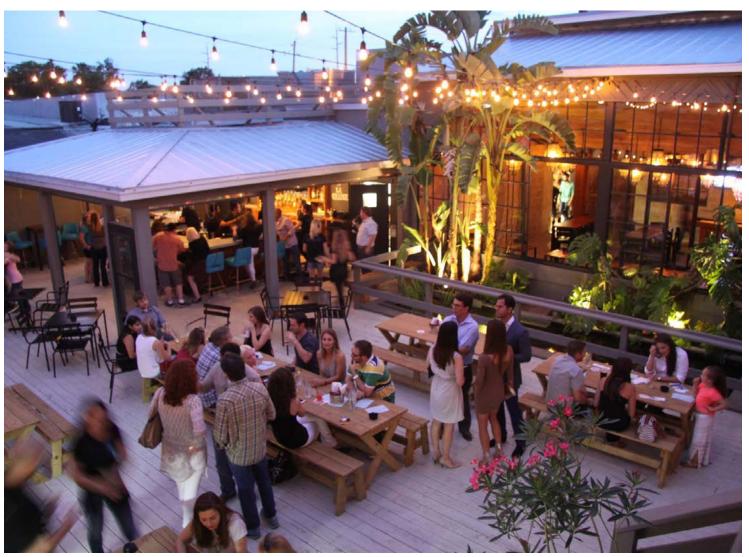

**60K SQFT of Boutique Retail** 

24/7 manned Security

**Laundry**Pick-Up and Delivery

Delivery Lockers
Amazon-UPS-FedEx

Car and Bicycle

**80k SF** best-in-class retail

**Collaborative**Greenspaces

Outdoor private terraces will be accessible to employees without having to leave the 3rd floor.

The design embraces biophilia and includes a large number of lush planters and green walls.

Large balconies and terraces at each level connect the building's occupants to the outside with green verandas connecting the building to sweeping downtown views.